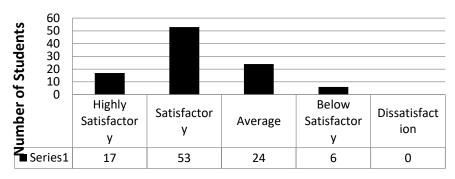

Source: Field Study.

Table 5: Students opinion regarding overall quality of the Library and Information Service

| Responses  | Highly<br>Satisfact<br>ory | Satisfac<br>tory | Average | Below<br>Satisfactor<br>y | Dissa<br>tisfact<br>ion | Total |
|------------|----------------------------|------------------|---------|---------------------------|-------------------------|-------|
| In Number  | 17                         | 53               | 24      | 6                         | 0                       | 100   |
| In percent | 17                         | 53               | 24      | 6                         | 0                       | 100   |

#### Students opinion regarding overall quality of the Library and Information Service

Figure: 5

Figure: 6