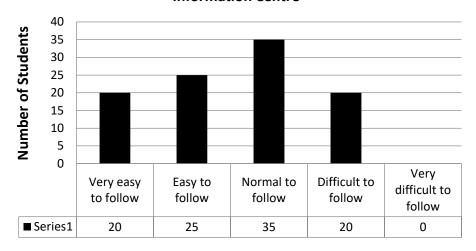

Source: Field Study

Table 3: Opinion regarding general layout of the Library and Information Centre

| Responses  | Very<br>easy to<br>follow | Easy to follow | Normal<br>to follow | Difficult to follow | Very difficult to follow | Total |
|------------|---------------------------|----------------|---------------------|---------------------|--------------------------|-------|
| In Number  | 20                        | 25             | 35                  | 20                  | 0                        | 100   |
| In percent | 20                        | 25             | 35                  | 20                  | 0                        | 100   |

# Opinion regarding general layout of the Library and Information Centre

Figure: 3