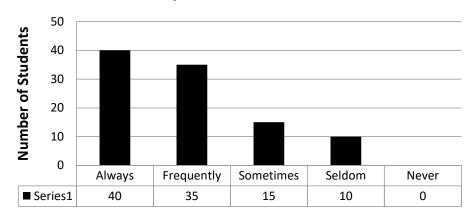

Source: Field Study

Table 4: Opinion regarding finding the required documents in the Library and Information Centre

| Responses  | Always | Frequently | Sometimes | Seldom | Never | Total |
|------------|--------|------------|-----------|--------|-------|-------|
| In Number  | 40     | 35         | 15        | 10     | 0     | 100   |
| In percent | 40     | 35         | 15        | 10     | 0     | 100   |

#### Opinion regarding finding the required documents in the Library and Information Centre

Figure: 4