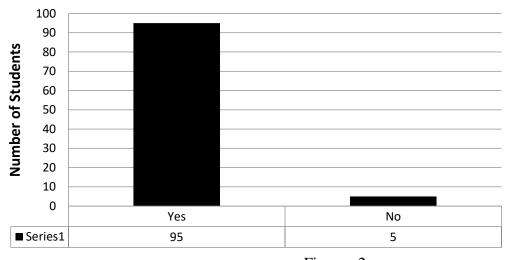

Source: Field Study

Table 2: Students eager to visit Library and Information Centre

|         | 10010 10 200000000000000000000000000000 | 1220 = 221 00 3 00 20 20 20 20 20 20 20 20 20 20 20 20 |         |  |
|---------|-----------------------------------------|--------------------------------------------------------|---------|--|
| Sl. No. | Factors                                 | Respondents                                            |         |  |
|         |                                         | Number                                                 | Percent |  |
| 1       | Yes                                     | 95                                                     | 95      |  |
| 2       | No                                      | 5                                                      | 5       |  |
|         | Total                                   | 100                                                    | 100     |  |

#### Students eager to visit Library and Information Centre

Figure: 2