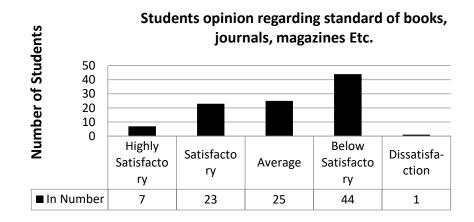

Source: Field Study

Table 7: Students opinion regarding ICT related infrastructure facilities of the Library
And Information Centre

| Responses  | Highly<br>Satisfact<br>ory | Satisfac<br>tory | Average | Below<br>Satisfactor<br>y | Dissa<br>tisfa-<br>ction | Total |
|------------|----------------------------|------------------|---------|---------------------------|--------------------------|-------|
| In Number  | 7                          | 23               | 25      | 44                        | 1                        | 100   |
| In percent | 7                          | 23               | 25      | 44                        | 1                        | 100   |

## Students opinion regarding ICT related infrastructure facilities of the Library And Information Centre

Figure: 7