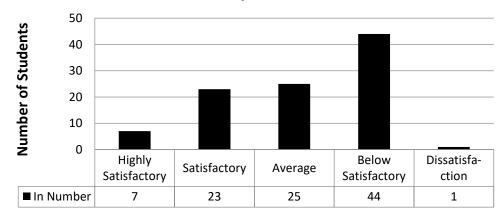

Source: Field Study

Table 7: Students opinion regarding ICT related infrastructure facilities of the Library
And Information Centre

| Responses  | Highly<br>Satisfact<br>ory | Satisfac<br>tory | Average | Below<br>Satisfactor<br>y | Dissa<br>tisfa-<br>ction | Total |
|------------|----------------------------|------------------|---------|---------------------------|--------------------------|-------|
| In Number  | 7                          | 23               | 25      | 44                        | 1                        | 100   |
| In percent | 7                          | 23               | 25      | 44                        | 1                        | 100   |

## Students opinion regarding ICT related infrastructure facilities of the Library And Information Centre

Figure: 7