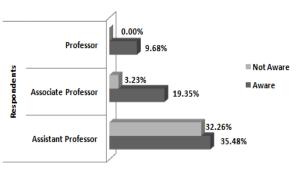

#### Table 2: Awareness about IR

| Response  |             | Respondents | Percentage (%) |             |
|-----------|-------------|-------------|----------------|-------------|
|           | Assistant   | Associate   | Professor      |             |
|           | Professor   | Professor   |                |             |
| Aware     | 11 (35.48%) | 6 (19.35%)  | 3 (9.68%)      | 20 (64.52%) |
| Not Aware | 10 (32.26%) | 1 (3.23%)   | 0 (0.00%)      | 11 (35.48%) |
| Total     | 21 (67.74%) | 7 (22.58%)  | 3 (9.68%)      | 31 (100)    |

Figure 1: Awareness About IR