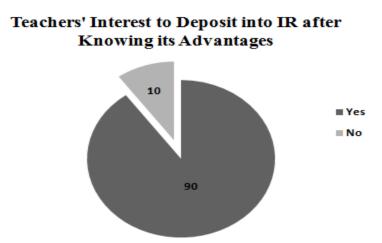

se  |             | Respondents | Percentage (%) |             |
|-----------|-------------|-------------|----------------|-------------|
|           | Assistant   | Associate   | Professor      |             |
|           | Professor   | Professor   |                |             |
| Aware     | 11 (35.48%) | 6 (19.35%)  | 3 (9.68%)      | 20 (64.52%) |
| Not Aware | 10 (32.26%) | 1 (3.23%)   | 0 (0.00%)      | 11 (35.48%) |
| Total     | 21 (67.74%) | 7 (22.58%)  | 3 (9.68%)      | 31 (100)    |

Figure 1: Awareness About IR





#### Source of Knowledge about IR



Figure 2: Source of Knowledge about IR





# Advantages for Depositing Into IR



### Figure 4: Advantages for Depositing into IR



#### **Reasons for Not Depositing Into IR**

Figure 5: Reasons for Not Depositing into IR







# Types of Materials to Deposit in IR





## **Awareness About Dual Copyright**

Figure 8: Awareness about Dual Copyright