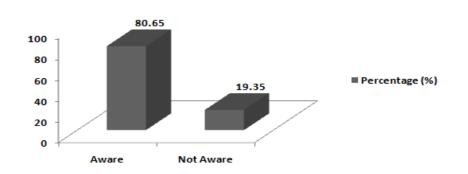

#### Table 2: Awareness about IR

| Response  |             | Respondents | Percentage (%) |             |
|-----------|-------------|-------------|----------------|-------------|
|           | Assistant   | Associate   | Professor      |             |
|           | Professor   | Professor   |                |             |
| Aware     | 11 (35.48%) | 6 (19.35%)  | 3 (9.68%)      | 20 (64.52%) |
| Not Aware | 10 (32.26%) | 1 (3.23%)   | 0 (0.00%)      | 11 (35.48%) |
| Total     | 21 (67.74%) | 7 (22.58%)  | 3 (9.68%)      | 31 (100)    |

Figure 1: Awareness About IR