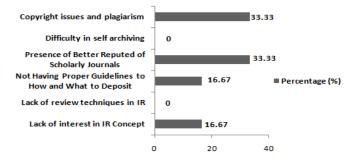

#### **Reasons for Not Depositing Into IR**

Figure 5: Reasons for Not Depositing into IR