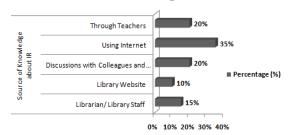

| 10.13                         | 275                             | 89.87                                 |

**Table 1: Number of Reponses Retrieved For Evaluation** 

#### Table 2: Awareness about IR

| Response  |             | Respondents | Percentage (%) |             |
|-----------|-------------|-------------|----------------|-------------|
|           | Assistant   | Associate   | Professor      |             |
|           | Professor   | Professor   |                |             |
| Aware     | 11 (35.48%) | 6 (19.35%)  | 3 (9.68%)      | 20 (64.52%) |
| Not Aware | 10 (32.26%) | 1 (3.23%)   | 0 (0.00%)      | 11 (35.48%) |
| Total     | 21 (67.74%) | 7 (22.58%)  | 3 (9.68%)      | 31 (100)    |

Figure 1: Awareness About IR





#### Source of Knowledge about IR



Figure 2: Source of Knowledge about IR





# Advantages for Depositing Into IR



### Figure 4: Advantages for Depositing into IR



#### **Reasons for Not Depositing Into IR**

Figure 5: Reasons for Not Depositing into IR







# Types of Materials to Deposit in IR





## **Awareness About Dual Copyright**

Figure 8: Awareness about Dual Copyright