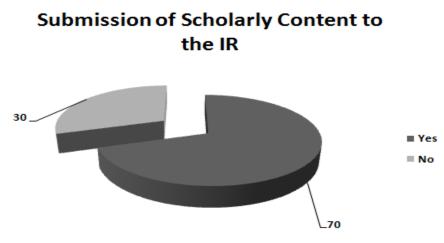

| 275                             | 89.87                                 |

**Table 1: Number of Reponses Retrieved For Evaluation** 

#### Table 2: Awareness about IR

| Response  |             | Respondents | Percentage (%) |             |
|-----------|-------------|-------------|----------------|-------------|
|           | Assistant   | Associate   | Professor      |             |
|           | Professor   | Professor   |                |             |
| Aware     | 11 (35.48%) | 6 (19.35%)  | 3 (9.68%)      | 20 (64.52%) |
| Not Aware | 10 (32.26%) | 1 (3.23%)   | 0 (0.00%)      | 11 (35.48%) |
| Total     | 21 (67.74%) | 7 (22.58%)  | 3 (9.68%)      | 31 (100)    |

Figure 1: Awareness About IR





#### Source of Knowledge about IR



Figure 2: Source of Knowledge about IR





# Advantages for Depositing Into IR



### Figure 4: Advantages for Depositing into IR



#### **Reasons for Not Depositing Into IR**

Figure 5: Reasons for Not Depositing into IR







# Types of Materials to Deposit in IR





## **Awareness About Dual Copyright**

Figure 8: Awareness about Dual Copyright