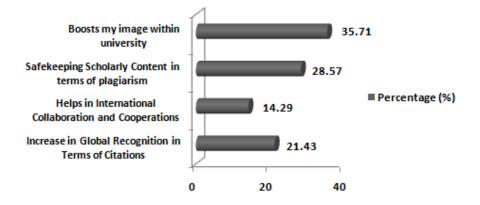

# Advantages for Depositing Into IR

### Figure 4: Advantages for Depositing into IR