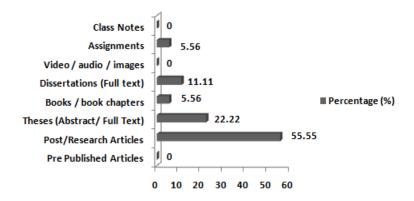

|             | Respondents | Percentage (%) |             |
|-----------|-------------|-------------|----------------|-------------|
|           | Assistant   | Associate   | Professor      |             |
|           | Professor   | Professor   |                |             |
| Aware     | 11 (35.48%) | 6 (19.35%)  | 3 (9.68%)      | 20 (64.52%) |
| Not Aware | 10 (32.26%) | 1 (3.23%)   | 0 (0.00%)      | 11 (35.48%) |
| Total     | 21 (67.74%) | 7 (22.58%)  | 3 (9.68%)      | 31 (100)    |

Figure 1: Awareness About IR





#### Source of Knowledge about IR



Figure 2: Source of Knowledge about IR





# Advantages for Depositing Into IR



### Figure 4: Advantages for Depositing into IR



#### **Reasons for Not Depositing Into IR**

Figure 5: Reasons for Not Depositing into IR







# Types of Materials to Deposit in IR





## **Awareness About Dual Copyright**

Figure 8: Awareness about Dual Copyright